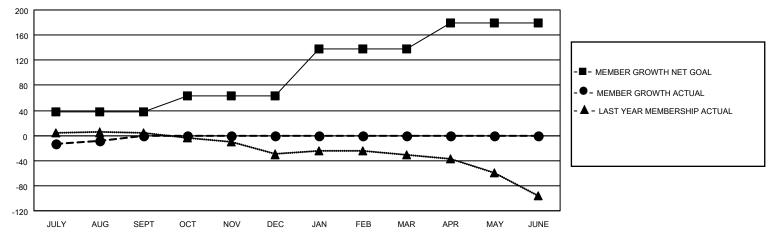

#### GOALS AND ACTUAL MEMBERS CUMULATIVE

| DROPPED CLUBS: 1 |    | 13 CLUBS OF 65 ADDED 1 OR | GENDER DISTRIBUTION                |              |  |
|------------------|----|---------------------------|------------------------------------|--------------|--|
|                  |    | MORE NEW MEMBERS          | MALE 831 (65.23%)                  |              |  |
|                  |    |                           | FEMALE                             | 443 (34.77%) |  |
| DROPPED MEMBERS  |    |                           | NON BINARY                         | 0 (0.00%)    |  |
|                  |    |                           | PREFER NOT TO ANSWER               | 0 (0.00%)    |  |
| DECEASED         | 3  |                           |                                    |              |  |
| CLUB CANCELLED   | 0  | CLICK HERE FOR CUMULATIVE | TOTAL FAMILY UNIT MEMBERS 164      |              |  |
| OTHER            | 29 | MEMBERSHIP DATA           |                                    |              |  |
| TOTAL            | 32 |                           | FAMILY MEMBERS PAYING HALF DUES 85 |              |  |
|                  |    |                           |                                    |              |  |